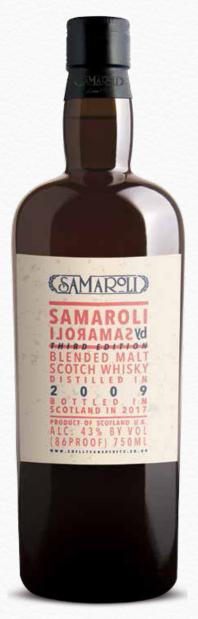

## Samaroli by Samaroli Blend 2009 Edition 2017

### \*

Samaroli by Samaroli blend is now in its third consecutive bottling. Conceived as a "baby brother" of the other Samaroli blends, this is dynamic and vibrant whisky that is incredibly expressive in its youth.

#### Tasting Notes :

A bright "green" bouquet with scents of fresh grass and meadow flowers. In the glass, aromas of straw, hay and freshly ground cereals mixed with elegant tones of bergamot, sesame, and mint. On the palate, spicy accents appear and usher in a lengthy finish accented by ginger root.

Distillation Process : Double and Third Pot Still

Area of Origin : Speyside

Country of Origin : Great Britain - Scotland

Name of Original Distillery : Glenallachie, Macduff, and Glentauchers

Ingredients : 100% Barley

Years in cask :

8 yrs

Limited Production :

Bottled in June, 2017. Just 840 bottles in 750ml size.

Alcohol: 43%