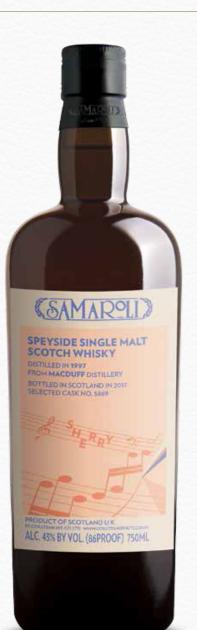

## Macduff Speyside Single Malt Scotch Whisky 1997

### Tasting Notes :

On the nose, the austerity of this "meaty" single malt mingles with the pungent sweetness of the sherry cask. A melding of salty and sweet on the palate augmented with the delicacy of early spring fruit. Notes of dried fruit and quince accent the long, persistent finish.

Distillation Process : Double Pot Still

Area of Origin : Speyside

Country of Origin : Great Britain - Scotland

Name of Original Distillery : Macduff

Ingredients : 100% Barley

Years in cask : 20 yrs

#### Limited Production :

Bottled in Scotland in June 2017 from select cask N.5869. Just 132 bottles in 750ml size.

Alcohol: 43%