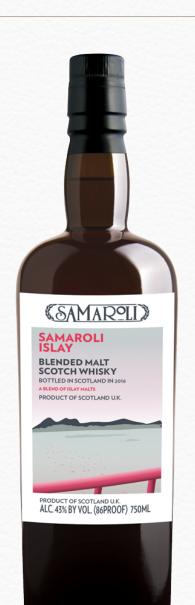

## Samaroli

## Islay Blended Malt Scotch Whisky Edition 2016

100% barley distilled in a double pot still in the Laphroaig distillery along with other Islay distilleries. This is one of Samaroli's classic blends due to its unique marine location, Islay malts are all very distinctive with their trademark aromas of smoke, iodine, and kelp.

Country of Origin : Great Britain - Scotland

Name of Original Distillery : Laphroaig and other Islay distilleries

Ingredients : 100% Barley

Distilled in : Double Pot Still

Limited Production : Bottled in 2016. Just 300 bottles produced in 750ml size.

Alcohol: 43%