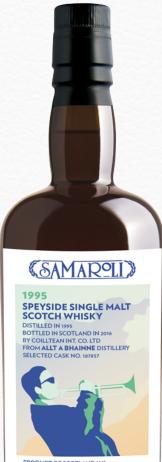

## Allt-A-Bhainne Speyside Single Malt Scotch Whisky 1995

PRODUCT OF SCOTLAND U.K. ALC. 45% BY VOL. (90PROOF) 750ML

## \*

Distilled in a double pot still at Allt-A-Bhaiine, an active distillery located not far from Braeval in the Speyside region of the Highlands. 21 years in cask brings multiple layers of complexity and nuance.

#### Country of Origin :

Great Britain - Scotland

Name of Original Distillery : Allt a Bhainne, (active)

Ingredients : 100% Barley

Distilled in : Double Pot Still

Years in cask :

21 years

#### Limited Production :

Bottled in Scotland in January 2016 from select cask number 187857. Just 120 bottles produced in 750 ml size.

Alcohol: 45%