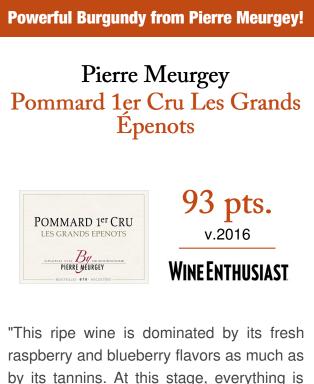

## Pierre Meurgey Pommard 1er Cru Les Grands Épenots

**93 pts.** v.2016

**WINE ENTHUSIAST** 

"This ripe wine is dominated by its fresh raspberry and blueberry flavors as much as by its tannins. At this stage, everything is fresh and the wine needs time to integrate and fulfill its potential of meaty richness..." -