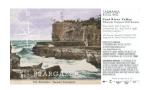

## Stargazer Riesling Palisander Vineyard Tasmania

The nose is floral and lifted, showing waxy white flowers, gardenias and jasmine, as well as savory notes of oyster shell and seaweed. Pink grapefruit and desert lime spiciness on the palate...