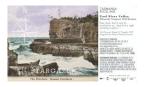

Banville

🏅 Sustainable

www.banvillewine.com

Stargazer Riesling Palisander Vineyard Tasmania

The nose is floral and lifted, showing waxy white flowers, gardenias and jasmine, as well as savory notes of oyster shell and seaweed. Pink grapefruit and desert lime spiciness on the palate...