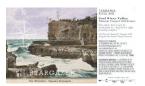

## Stargazer Riesling Palisander Vineyard Tasmania

The nose is floral and lifted, showing waxy white flowers, gardenias and jasmine, as well as savory notes of oyster shell and seaweed. Pink grapefruit and desert lime spiciness on the palate...