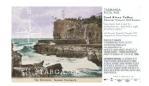

## Stargazer Riesling Palisander Vineyard Tasmania

The nose is floral and lifted, showing waxy white flowers, gardenias and jasmine, as well as savory notes of oyster shell and seaweed. Pink grapefruit and desert lime spiciness on the palate...