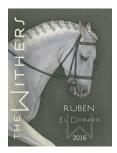

## The Withers Winery Ruben Mourvèdre El Dorado

Aromatics of violets with flavors of plum, blackberry, and underbrush. The wine finishes with strong acidity to complement the bright fruit and will pair beautifully with fowl, meat, savory pasta and seafood.