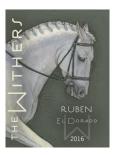

## The Withers Winery Ruben Mourvèdre El Dorado

Aromatics of violets with flavors of plum, blackberry, and underbrush. The wine finishes with strong acidity to complement the bright fruit and will pair beautifully with fowl, meat, savory pasta and seafood.