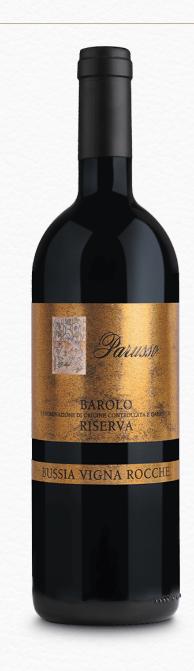

## Bussia Vigna Rocche Barolo Riserva DOCG

Barolo Bussia Riserva "Etichetta Oro" Vigna Rocche is born from a careful selection of Nebbiolo grapes from the prestigious Vigna Rocche from the Bussia cru in Monforte d'Alba. This riserva, only made in optimal vintages, is able to give extraordinary emotions by presenting a large structure following its long aging in the cellar.

Vinification: After a soft pressing, the grapes undergo a long maceration. Alcoholic fermentation occurs spontaneously with indigenous yeasts but without the use of sulfites. Careful control of timing and temperature of maceration.

Aging: In small oak barrels for at least 18 months in contact with its indigenous yeasts. Then a long aging in the bottle at a controlled temperature of 15°C.

| Grape varieties : Nebbiolo                                                                               | Press Notes       |                        |
|----------------------------------------------------------------------------------------------------------|-------------------|------------------------|
| Exposure : South-South/East                                                                              | The Wine Advocate |                        |
| Alcohol : 14.5%                                                                                          | 2014, 2013        | 95 points              |
| Tasting notes :                                                                                          | James Suckling    |                        |
| Ruby red with garnet hints. Intense aroma of dried<br>rose petals, chocolate pralines, tobacco and black | 2015<br>2014      | 94 points<br>92 points |
| truffle. Velvety, sweet fruit, slight hint of spices,                                                    | AG Vinous         |                        |
| tobacco and truffle notes. Powerful, silky and complex finish.                                           | 2015              | 94 points              |