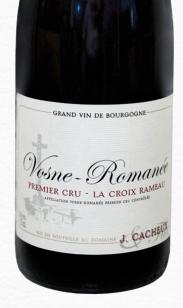

## Domaine Jacques Cacheux & Fils

## Vosne-Romanée 1er Cru La Croix Rameau

Grape varieties: Pinot Noir

Altitude: 230m A.S.L.

Vineyard age: 30 years old

Grape yield: 35 hl/ha

Exposure: East

Soil: Stony and Limestone

Alcohol: 13.5