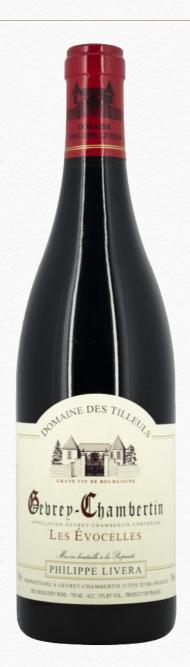

## Domaine Philippe Livera

## Gevrey-Chambertin Les Évocelles

Les Evocelles is located at the very north-east portion of Gevrey-Chambertin and is principally in Brochon. It is one of the most well-known climats in Burgundy and borders the 1er Cru of Champeaux and Les Goulots to the south.