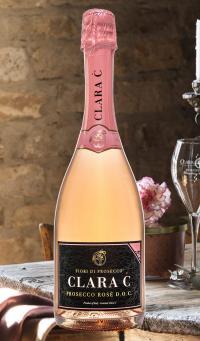

## FIORI DI PROSECCO ROSÉ DOC BRUT

Cantinae Clara C' is owned by Clara Carpene' and focuses mainly on the production of premier sparkling wines from the Conegliano Valdobbiadene region of the Veneto in Italy.

Delicate pale pink in color, this wine is brilliant with a very fine and continuous perlage. The bouquet, pronounced, persistent and very fine, offers a wide range of fruit aromas, bringing to mind peaches, apricots and red currants. Dry and refreshing on the palate, well-structured and superbly soft, it offers a great sense of balance and a fruity, delightful finish. Fiori Rosé goes very well with cold cuts, pasta and roasted meats.